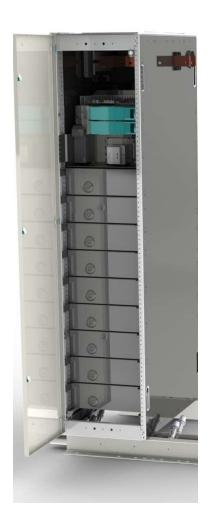

ries for a ferry operating between three piers with two charging capabilities



Charging through the night

© Siemens AG 2019

Page 6

siemens.com

#### BlueVault batteries



- State of Charge on the batteries for one ferry route with 5 fjord crossings and with one failed charging



\_ \_

Page 7 siemens.com

#### **Charging station on the ferry pier**

- how to manage fast charging from a weak grid





**Unrestricted © Siemens AG 2019** 

#### A holistic solution from the **Bridge** on the ferry towards the **Grid**





Page 9

#### The globale ferry market





#### **Ship of the Year 2019**

- Color Hybrid the world largest hybrid vessel





Page 11 siemens.com

### 'West Mira' to become world's first hybrid offshore rig





siemens.com



### **BlueVault – battery solution**







#### BlueVault – battery module





#### Fully automated and robotized battery production Trondheim



Ingenuity for life