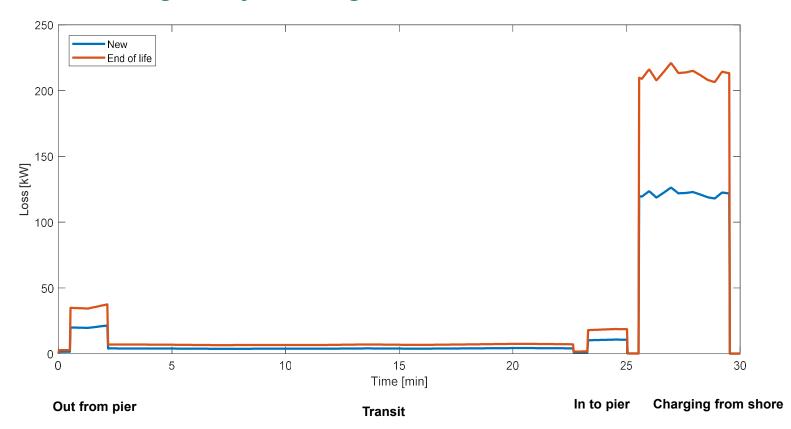

#### - electric losses during a ferry crossing

© Siemens AG 2019

Page 5 siemens.com