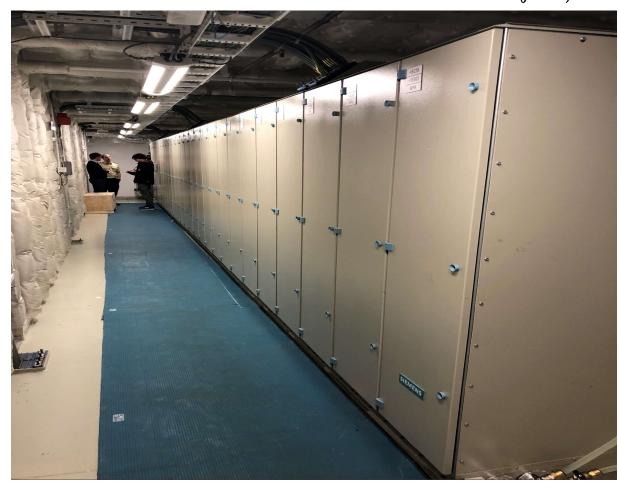

es for a ferry operating between three piers with two charging capabilities



Charging through the night

© Siemens AG 2019

Page 6

siemens.com

#### BlueVault batteries



- State of Charge on the batteries for one ferry route with 5 fjord crossings and with one failed charging



\_ \_

Page 7 siemens.com

#### **Charging station on the ferry pier**

- how to manage fast charging from a weak grid





**Unrestricted © Siemens AG 2019** 

#### A holistic solution from the **Bridge** on the ferry towards the **Grid**





Page 9

#### The globale ferry market





#### **Ship of the Year 2019**

- Color Hybrid the world largest hybrid vessel





Page 11 siemens.com

### 'West Mira' to become world's first hybrid offshore rig





siemens.com



### **BlueVault – battery solution**







#### BlueVault – battery module





#### Fully automated and robotized battery production Trondheim



Ingenuity for life