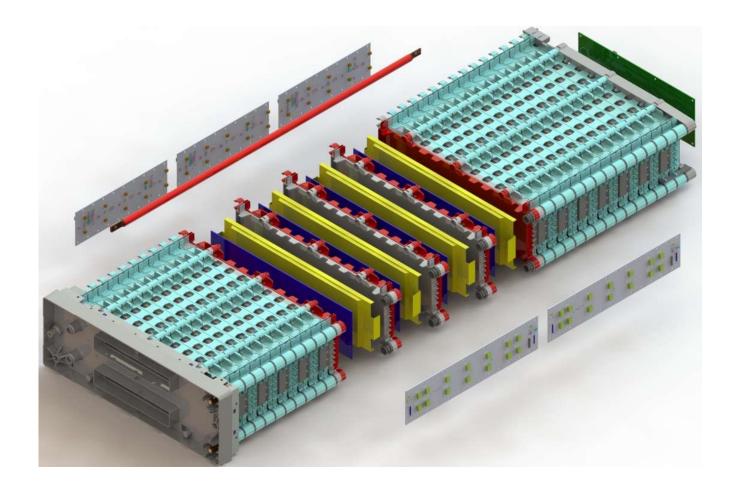

e piers with two charging capabilities



Charging through the night

© Siemens AG 2019

Page 6

siemens.com

#### BlueVault batteries



- State of Charge on the batteries for one ferry route with 5 fjord crossings and with one failed charging



\_ \_

Page 7 siemens.com

#### **Charging station on the ferry pier**

- how to manage fast charging from a weak grid





**Unrestricted © Siemens AG 2019** 

#### A holistic solution from the **Bridge** on the ferry towards the **Grid**





Page 9

#### The globale ferry market





#### **Ship of the Year 2019**

- Color Hybrid the world largest hybrid vessel





Page 11 siemens.com

### 'West Mira' to become world's first hybrid offshore rig





siemens.com



### **BlueVault – battery solution**







#### BlueVault – battery module





#### Fully automated and robotized battery production Trondheim



Ingenuity for life