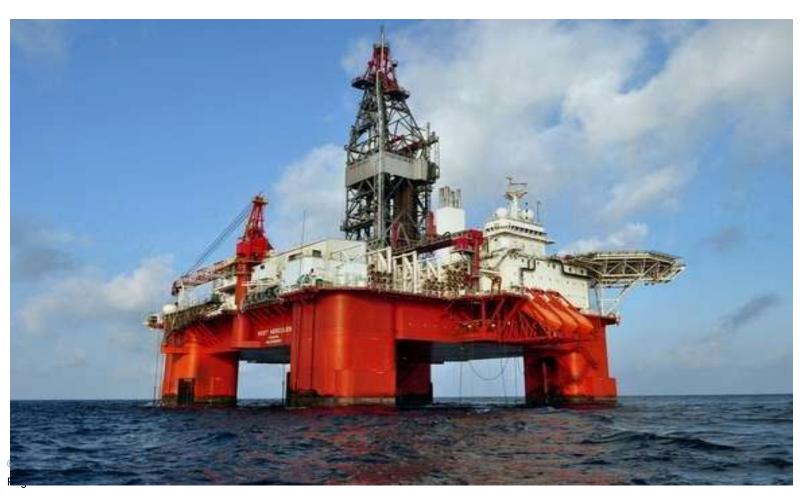

### **BlueVault batteries**



- State of Charge on batteries for a ferry operating between three piers with two charging capabilities



Charging through the night

© Siemens AG 2019

Page 6

siemens.com

#### BlueVault batteries



- State of Charge on the batteries for one ferry route with 5 fjord crossings and with one failed charging



\_ \_

Page 7 siemens.com

#### **Charging station on the ferry pier**

- how to manage fast charging from a weak grid





**Unrestricted © Siemens AG 2019** 

#### A holistic solution from the **Bridge** on the ferry towards the **Grid**





Page 9

#### The globale ferry market





#### **Ship of the Year 2019**

- Color Hybrid the world largest hybrid vessel





Page 11 siemens.com

### 'West Mira' to become world's first hybrid offshore rig





siemens.com



### **BlueVault – battery solution**







#### BlueVault – battery module





#### Fully automated and robotized battery production Trondheim



Ingenuity for life