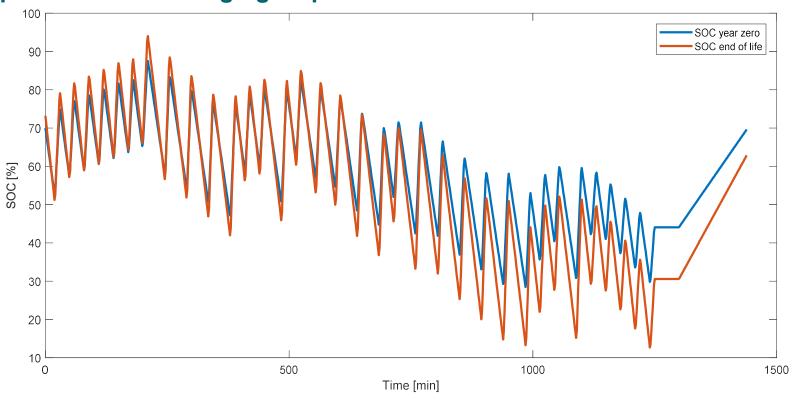

#### **BlueVault batteries**

- State of Charge on batteries for a ferry operating between three piers with two charging capabilities

Charging through the night

© Siemens AG 2019

Page 6

siemens.com