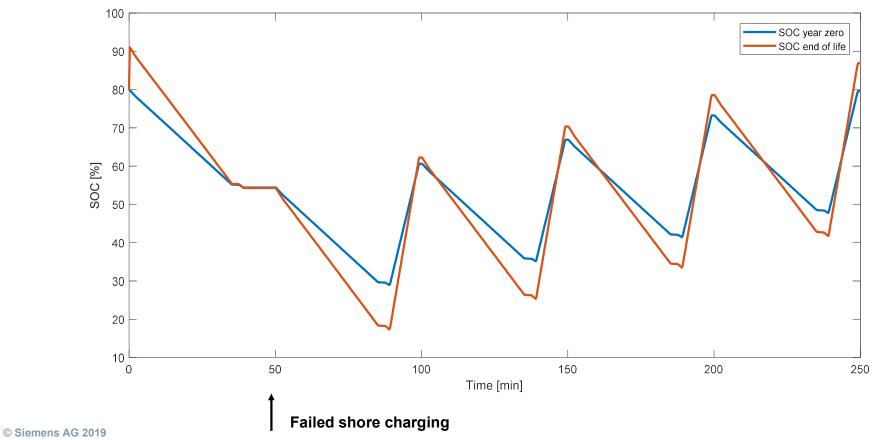

#### BlueVault batteries

- State of Charge on the batteries for one ferry route with 5 fjord crossings and with one failed charging

\_ \_

Page 7 siemens.com