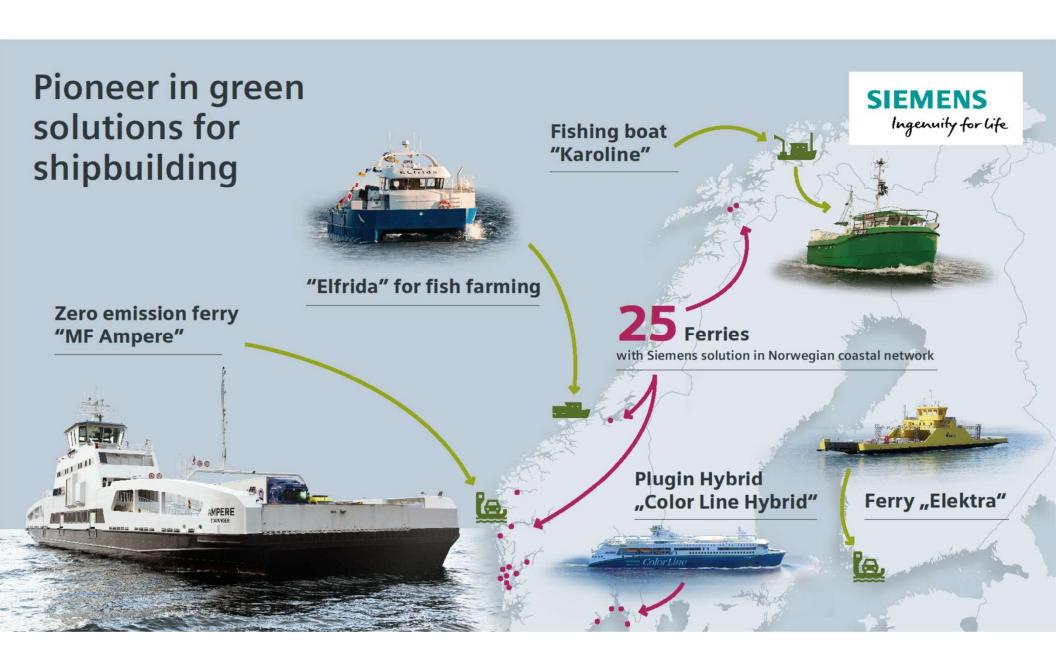

batteries**



- State of Charge on batteries for a ferry operating between three piers with two charging capabilities



Charging through the night

© Siemens AG 2019

Page 6

siemens.com

#### BlueVault batteries



- State of Charge on the batteries for one ferry route with 5 fjord crossings and with one failed charging



\_ \_

Page 7 siemens.com

#### **Charging station on the ferry pier**

- how to manage fast charging from a weak grid





**Unrestricted © Siemens AG 2019** 

#### A holistic solution from the **Bridge** on the ferry towards the **Grid**





Page 9

#### The globale ferry market





#### **Ship of the Year 2019**

- Color Hybrid the world largest hybrid vessel





Page 11 siemens.com

### 'West Mira' to become world's first hybrid offshore rig





siemens.com



### **BlueVault – battery solution**







#### BlueVault – battery module





#### Fully automated and robotized battery production Trondheim



Ingenuity for life